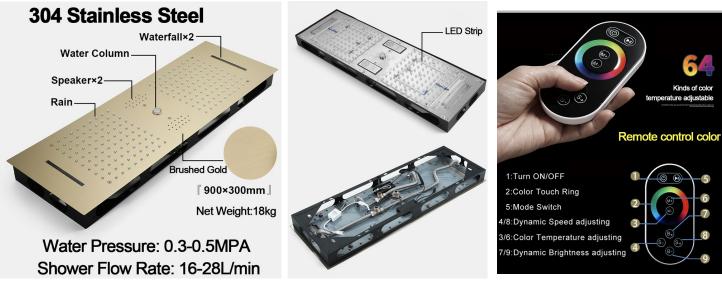

## DIJON WATERFALL RAINFALL REMOTE CONTROLLED MUSICAL THERMOSTATIC SHOWER SYSTEM WITH HAND SHOWER SPECIFICATIONS

Shower Panel /Hose Material: 304 Stainless Steel Shower Head Size: 900\*300 mm Shower Mixer Material: Brass Concealed Mixer Size: 465\*130 mm Showerheads Install: Embedded Ceiling Mounted Concealed Mixer Install: Wall-Mounted LED Shower Head Functions: Rainfall, Waterfall, Water Column Water Pressure: 0.3 MPA Water Flow: 16L/min~28L/min Hand Shower/ Shower holder Material: Brass Shower Accessories Material: Brass LED Light: Need to Connect Power LED Light Color: 64 Color Shower Hose Length: 1.5M AC: 100-265V 50/60Hz