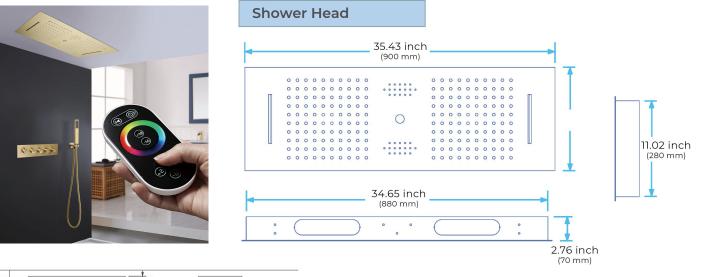

## DIJON WATERFALL RAINFALL REMOTE CONTROLLED MUSICAL THERMOSTATIC SHOWER SYSTEM WITH HAND SHOWER SPECIFICATIONS

Shower Panel /Hose Material: 304 Stainless Steel Shower Head Size: 900\*300 mm Shower Mixer Material: Brass Concealed Mixer Size: 465\*130 mm Showerheads Install: Embedded Ceiling Mounted Concealed Mixer Install: Wall-Mounted LED Shower Head Functions: Rainfall, Waterfall, Water Column Water Pressure: 0.3 MPA Water Flow: 16L/min~28L/min Hand Shower/ Shower holder Material: Brass Shower Accessories Material: Brass LED Light: Need to Connect Power LED Light Color: 64 Color Shower Hose Length: 1.5M AC: 100-265V 50/60Hz