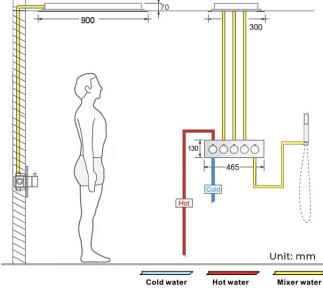

## DIJON WATERFALL RAINFALL REMOTE CONTROLLED MUSICAL THERMOSTATIC SHOWER SYSTEM WITH HAND SHOWER SPECIFICATIONS

Shower Panel /Hose Material: 304 Stainless Steel Shower Head Size: 900\*300 mm Shower Mixer Material: Brass Concealed Mixer Size: 465\*130 mm Showerheads Install: Embedded Ceiling Mounted Concealed Mixer Install: Wall-Mounted LED Shower Head Functions: Rainfall, Waterfall, Water Column Water Pressure: 0.3 MPA Water Flow: 16L/min~28L/min Hand Shower/ Shower holder Material: Brass Shower Accessories Material: Brass LED Light: Need to Connect Power LED Light Color: 64 Color Shower Hose Length: 1.5M AC: 100-265V 50/60Hz