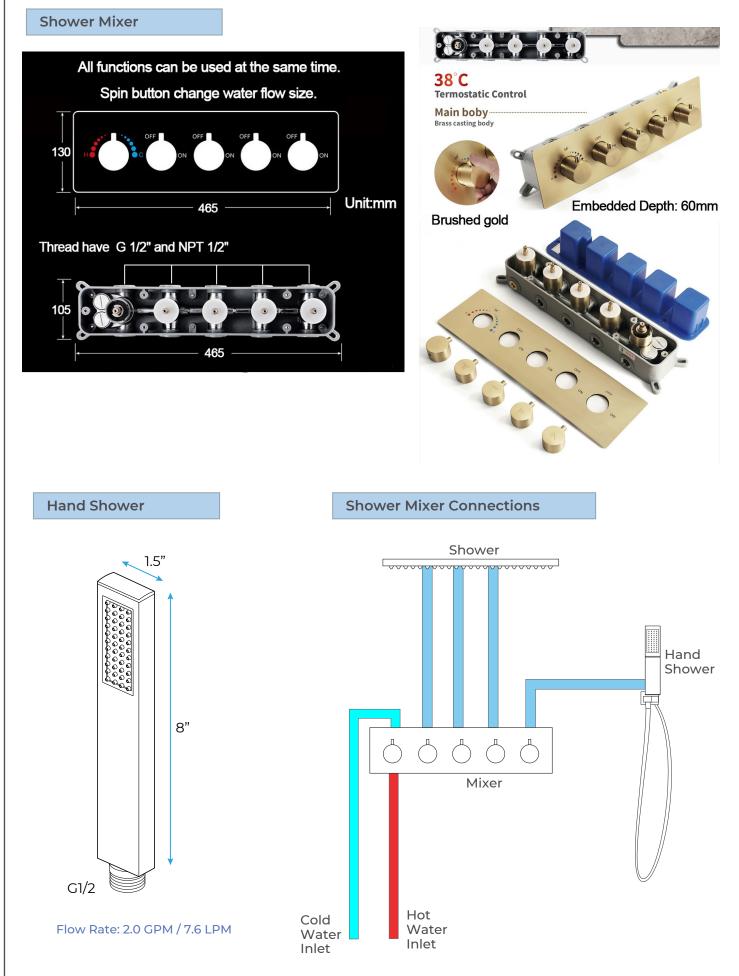

## DIJON WATERFALL RAINFALL REMOTE CONTROLLED MUSICAL THERMOSTATIC SHOWER SYSTEM WITH HAND SHOWER SPECIFICATIONS

Shower Panel /Hose Material: 304 Stainless Steel Shower Head Size: 900\*300 mm Shower Mixer Material: Brass Concealed Mixer Size: 465\*130 mm Showerheads Install: Embedded Ceiling Mounted Concealed Mixer Install: Wall-Mounted LED Shower Head Functions: Rainfall, Waterfall, Water Column Water Pressure: 0.3 MPA Water Flow: 16L/min~28L/min Hand Shower/ Shower holder Material: Brass Shower Accessories Material: Brass LED Light: Need to Connect Power LED Light Color: 64 Color Shower Hose Length: 1.5M AC: 100-265V 50/60Hz